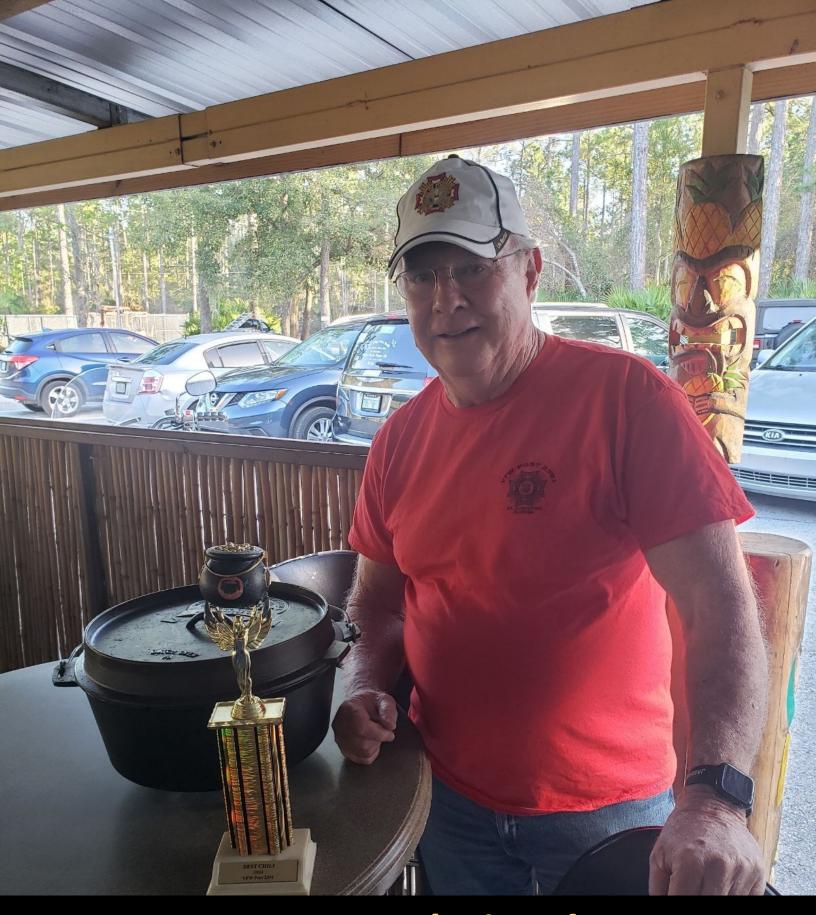

### Congratulations! Bobby Wayne 2024 chili cook off winner

Rich Possert District 6 Sr. Vice Cmdr.

Rich Possert, Deb Daugherty, Cmdr. Dan McDonough, Emma Fischer, Samuel Evans, Brett Sutton

VFW Post 2391 and its Auxiliary proudly announce the winners of the Voice of Democracy Scholarship Contest. Their ceremony was held on February 12th. Voice of Democracy is a 3-to-5-minute audio essay and this year's theme is "What Are the Greatest Attributes of Our Democracy?" Our first-place winner, Shreya Kalarikkal, is a senior at Nease High School. Second place is Samuel Evans who is homeschooled. Third place is Emma Fischer who attends Pedro Menendez High School. Many thanks to our special guest Mr. Rich Possert, District 6 Senior Vice Commander. Congratulations to our winners!