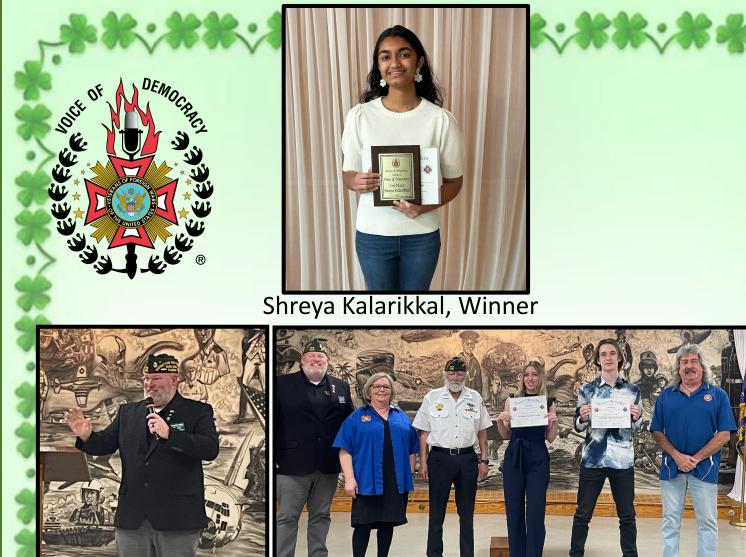

### Congratulations! Bobby Wayne 2024 chili cook off winner

Rich Possert District 6 Sr. Vice Cmdr.

Rich Possert, Deb Daugherty, Cmdr. Dan McDonough, Emma Fischer, Samuel Evans, Brett Sutton

VFW Post 2391 and its Auxiliary proudly announce the winners of the Voice of Democracy Scholarship Contest. Their ceremony was held on February 12th. Voice of Democracy is a 3-to-5-minute audio essay and this year's theme is "What Are the Greatest Attributes of Our Democracy?" Our first-place winner, Shreya Kalarikkal, is a senior at Nease High School. Second place is Samuel Evans who is homeschooled. Third place is Emma Fischer who attends Pedro Menendez High School. Many thanks to our special guest Mr. Rich Possert, District 6 Senior Vice Commander. Congratulations to our winners!