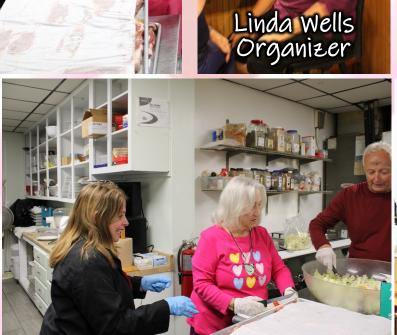

### THANKS for the HELP!

### FROM the HALL MANAGER

... Linda Wells

Many thanks to Sharon Kupier for purchasing new white curtains for the hall. Sharon and Sherry Beswee trimmed and hung them. Thanks ladies! Thank you for Mike Doss for removing the old carpet on the stage and replacing it with beautiful laminate. Many thanks to the Auxiliary for funding these much needed upgrades!